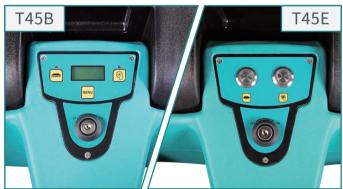

Website

WeChat ID

110000

Simple Design Control Panel

Cable version **Battery** 

Solution tank can be opened, collocated with high quality sealed-ring

Squeegee assembly/brush cover are both collocated with anti-collision design

#### Digital control system, high working efficiency

The new digital control system makes the control clear and simple, effectively prolonging the battery life and motor life.