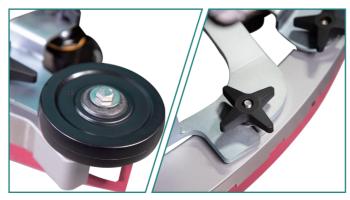

#### Reuse of rubber to save costs

No tools needed when change the rubber blade, one blade can be used in four ways, very durable