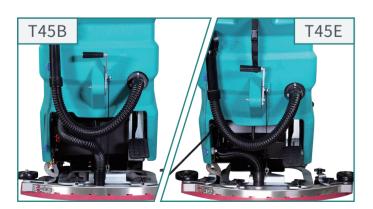

Website

WeChat ID

110000

Simple Design Control Panel

Cable version **Battery** 

Solution tank can be opened, collocated with high quality sealed-ring

Squeegee assembly/brush cover are both collocated with anti-collision design

#### Reuse of rubber to save costs

No tools needed when change the rubber blade, one blade can be used in four ways, very durable