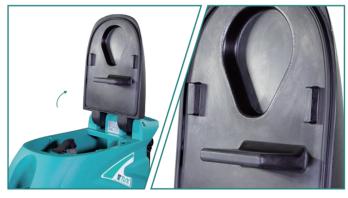

Website

WeChat ID

110000

Simple Design Control Panel

Cable version **Battery** 

Solution tank can be opened, collocated with high quality sealed-ring

Squeegee assembly/brush cover are both collocated with anti-collision design