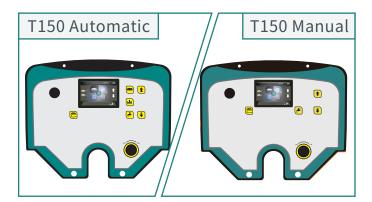

### Product Features

Visual operation panel, easier to operate

Floating brush head module automatically retracts whenbumps against an obstacle in order to avoid collisions and damage

Squeegee/Brush lifting lever