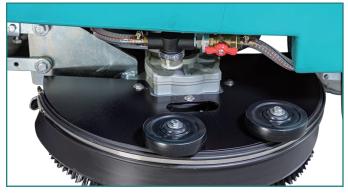

### Product Features

Visual operation panel, easier to operate

Floating brush head module automatically retracts whenbumps against an obstacle in order to avoid collisions and damage

Squeegee/Brush lifting lever