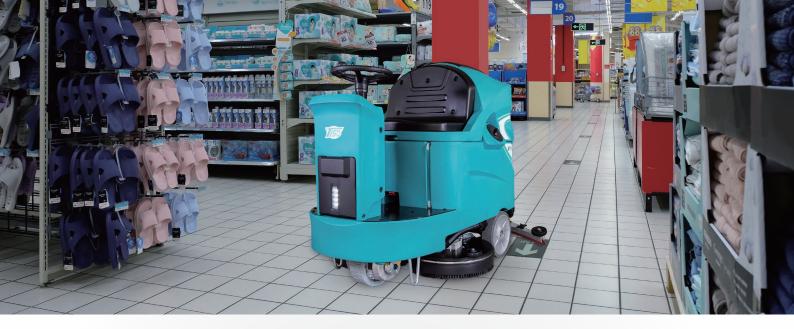

# T150 Series Ride-on Scrubber Dryer

36V industrial control system withhigh stability and durability, it is ideal for large area floor cleaning.

Ergonomic design and simply control ensure the efficiency and safety.

### Product Features

Visual operation panel, easier to operate

Floating brush head module automatically retracts whenbumps against an obstacle in order to avoid collisions and damage

Squeegee/Brush lifting lever

The fuselage comes with a head rack, which makes it easier to pass through narrow passages.